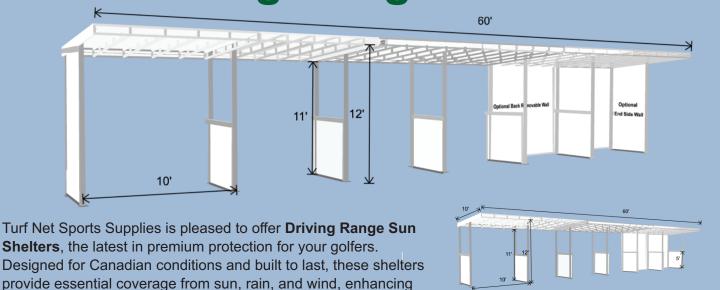

#### √ Customizable Layouts

- Available in 10', 12', and 15' widths
- Modular design allows units to be connected side by side for any desired length
- Optional back, side, and partition walls available in various colors, mesh, or solid fabric

#### √ Cantilever Roof for Maximum Clearance

- 12' front leg clearance and 10'6" rear leg clearance
- Sloped roof design for optimal player protection without obstructing swings

## Example 10' wide x 60' long frame

(6 sections side by side)
with 6 roof coverings would cost
supply only, assemble on site with set up instructions.

\$36750.00