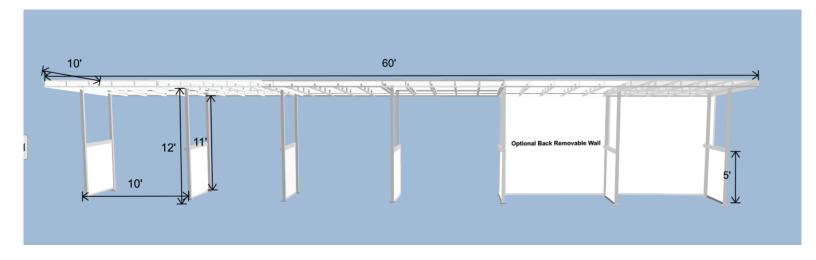

#### √ Customizable Layouts

- Available in 10', 12', and 15' widths
- Modular design allows units to be connected side by side for any desired length
- Optional back, side, and partition walls available in various colors, mesh, or solid fabric

#### √ Cantilever Roof for Maximum Clearance

- 12' front leg clearance and 10'6" rear leg clearance
- Sloped roof design for optimal player protection without obstructing swings

## Example 10' wide x 60' long frame

(6 sections side by side)
with 6 roof coverings would cost
supply only, assemble on site with set up instructions.

\$36750.00