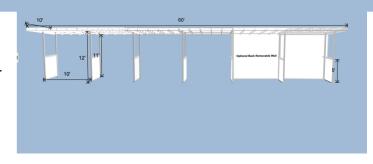

#### √ Customizable Layouts

- Available in 10', 12', and 15' widths
- Modular design allows units to be connected side by side for any desired length
- Optional back, side, and partition walls available in various colors, mesh, or solid fabric

#### √ Cantilever Roof for Maximum Clearance

- 12' front leg clearance and 10'6" rear leg clearance
- Sloped roof design for optimal player protection without obstructing swings

## Example 10' wide x 60' long frame

(6 sections side by side)
with 6 roof coverings would cost
supply only, assemble on site with set up instructions.

\$36750.00